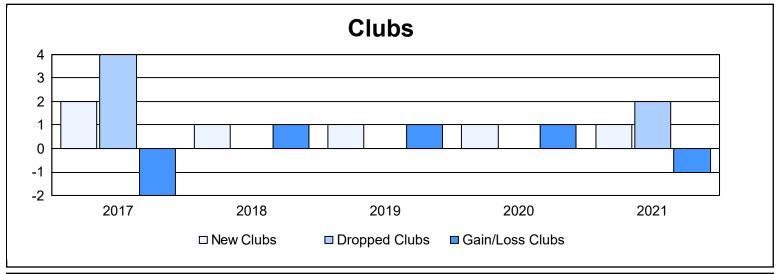

District 2 A3 As of June 2021 Cumulative

| Year      | New<br>Clubs | Dropped<br>Clubs | Gain/<br>Loss<br>Clubs | New<br>Members | Charter<br>Members | Reinstate<br>Members | Transfer<br>Members | Total<br>Member<br>Added | Total<br>Members<br>Dropped | Gain/<br>Loss<br>Members |
|-----------|--------------|------------------|------------------------|----------------|--------------------|----------------------|---------------------|--------------------------|-----------------------------|--------------------------|
| 2016-2017 | 2            | 4                | -2                     | 146            | 58                 | 7                    | 11                  | 222                      | 240                         | -18                      |
| 2017-2018 | 1            | 0                | 1                      | 144            | 32                 | 8                    | 7                   | 191                      | 196                         | -5                       |
| 2018-2019 | 1            | 0                | 1                      | 106            | 46                 | 8                    | 10                  | 170                      | 216                         | -46                      |
| 2019-2020 | 1            | 0                | 1                      | 118            | 31                 | 5                    | 16                  | 170                      | 168                         | 2                        |
| 2020-2021 | 1            | 2                | -1                     | 95             | 23                 | 3                    | 15                  | 136                      | 175                         | -39                      |
| Average   | 1            | 1                | 0                      | 122            | 38                 | 6                    | 12                  | 178                      | 199                         | -21                      |